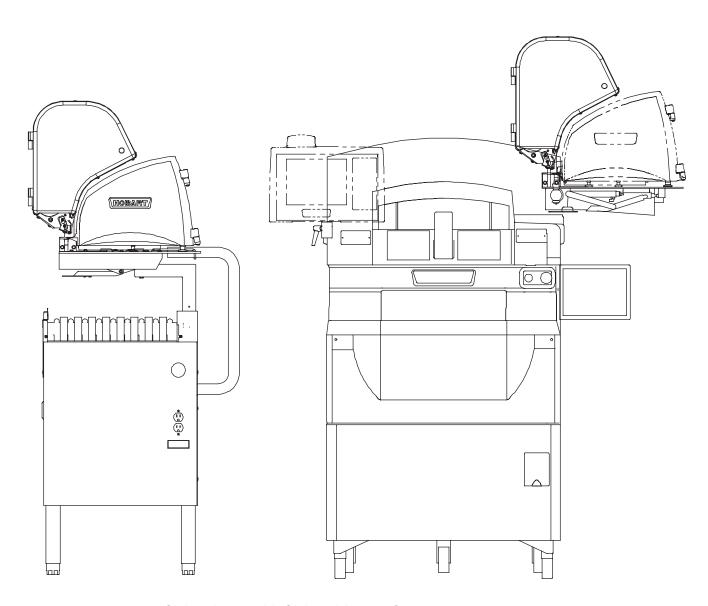

#### **CONSTRUCTION:**

Durable Kydex casing with stainless and aluminum components

SLA-5 shown with CLA and Access System

As continued product improvement is a policy of Hobart, specifications are subject to change without notice.