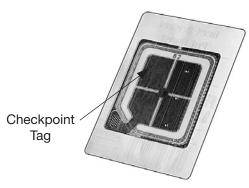

### **BENEFITS**

- Labor savings
- Only higher profit items get tagged
- Consistent tag location helps insure deactivation

Specifications, Details and Dimensions on Reverse Side.

Rear or Sticky Side of Label

Rear or Sticky Side of Label

SECURITY LABEL APPLIE