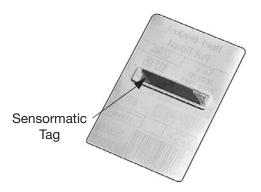

### **BENEFITS**

- Labor savings
- Only higher profit items get tagged
- Consistent tag location helps insure deactivation

Specifications, Details and Dimensions on Reverse Side.

Rear or Sticky Side of Label

Rear or Sticky Side of Label

SECURITY LABEL APPLIE