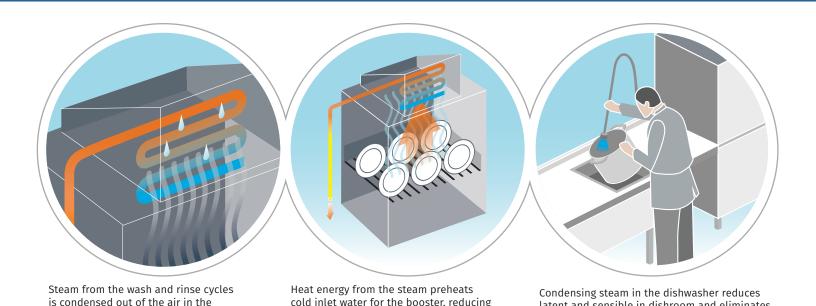

## **VENTLESS ENERGY RECOVERY -TECHNOLOGY TO CAPTURE HEAT & STEAM**

cold inlet water for the booster, reducing

the energy to heat it for the sanitizing

## Save more than \$3,500 on installation costs\*

wash chamber.

Ventless Energy Recovery captures heat energy while condensing steam from the wash and rinse cycle to preheat the incoming cold-water for the final rinse cycle.

Lower your HVAC requirements from reduced latent and sensible heat gain to the room, and save more than \$3,500 by eliminating the need for a vent hood.

the need for a costly vent hood.

## **EXPERIENCE REAL INSTALLATION SAVINGS FOR YOUR OPERATIONS\***

rinse (180°F).

**38% LESS LATENT & SENSIBLE HEAT OUTPUT** 

\$3,500 **VENT HOOD** INSTALLATION CALL FOR A **FREE TCO AUDIT** 

latent and sensible in dishroom and eliminates